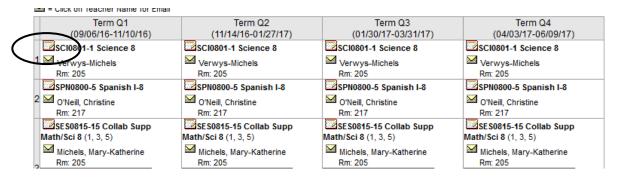

**Step 2:** Whenever a teacher creates an assignment that will be due in Q2, the teacher must uncheck the Portal option.

This is what it will look like from the Parent's point of view. Note grade book icon. Clicking that icon brings up assignments for that class.