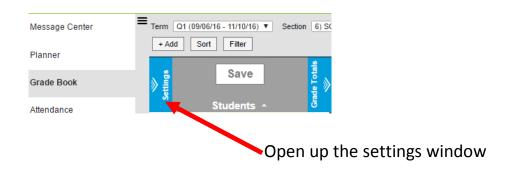

# Adding Assignments into your gradebook

In gradebook, +Add button in the top left corner

You will need to scroll down the entire page to fill in the information needed to correctly enter into IC

Teacher notes are internal (not necessary)