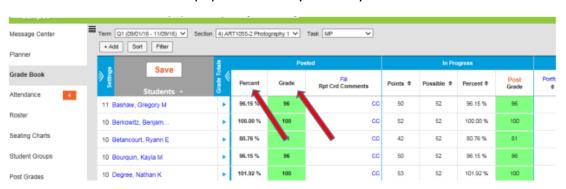

## **Posting Grades to Report Cards**

Follow the instructions below to Post Grades from the INFINITE CAMPUS Grade Book to Report Cards:

- 1. Click GRADE BOOK
- 2. Make sure you are in the proper Term in the drop down
- 3. Select course Section in the drop down
- 4. Select Task "MP" for Marking Period
- 5. Verify that all assignment/test/quiz, etc. grades have
- 6. Click "Post" on top of the In Progress Grade Column

7. Make sure the proper parameters are selected & click OK

8. Percent and Grade columns will populate – verify accuracy

- 9. Any overrides MUST be done in BOTH Posted Percent AND Posted Grade columns\*
- 10. Enter Comments using the same procedure used for progress reports
- 11. SAVE!

\*NOTE: The Posted Percent column is what is used to calculate the final average. Therefore, if overriding a Posted Grade, the Percent and Grade must be equal so that final grades calculate properly. (Example: If a student's Posted Percent is a 79.25% then the Posted Grade will be a 79. If you wanted the student to have an 80 on their report card, then you must change both the Posted Percent and Posted Grade to 80. If you only change the Posted Grade and leave the 79.25% in the Posted Percent column, then the 79.25% will be used in the calculation of the final average