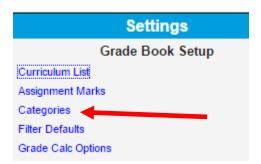

#### **Create Categories**

Use the Add button to add categories.

**Weighted Categories:** add in the weights for each of the categories.

Points: Leave Weight at 0

Sequence - what order do you want it to appear in your

#### **Grade Calc Options**