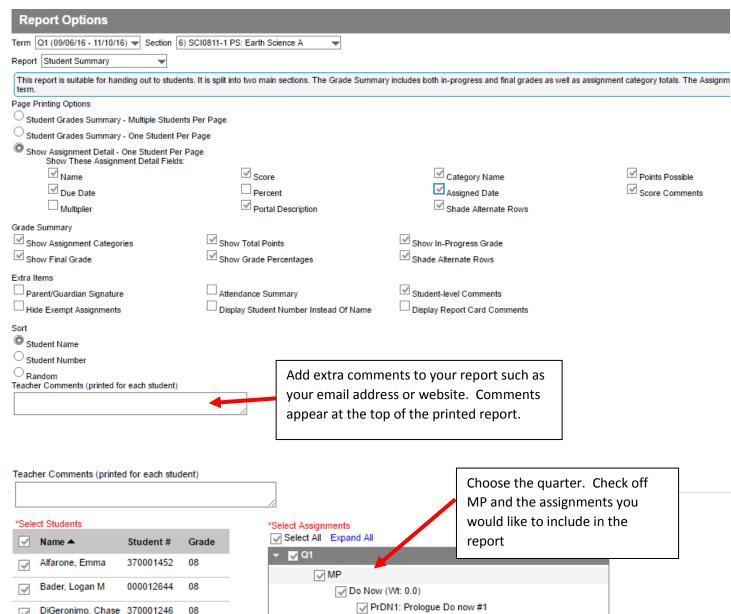

ent portal view (not necessary)

Align to grade book - can uncheck if it is an assignment that you want to keep track of in gradebook but don't want it to count



### **Entering grades into your gradebook**

Grades can be typed directly into the gradebook.

To autofill - use expanded view of HW - also used to assign if work was late, missing (will automatically not count any grade that is filled and will default to a grade of 0), X (will not count grade in average), Ch (will assign 0 to grade), etc.

Can also manually drop lowest grade by choosing DR to drop the grade if you did not choose drop lowest grade in category option

If you post grades that are higher than the assigned value it will automatically count the points over as extra credit.



#### **Using Fill/Scores Comments**









Messages sent from here cannot be replied to. It is a good idea to include your email address in the email. Form emails can be edited.

#### Class Message: Step 1 Create a new message or select an existing message template saved to your user account or user group(s). Message Type Class Message Send: User/User Group -message to the class (can choose to send to guardians or students) Template <new> 🕶 -grades message (will send email to failing students) -missing assignment message (if assignments are flagged as missing, **Delivery Details** will send email) Delivery Devices ✓ Inbox ✓ Email If you save a message you will find it in the template section Delivery Date 11/06/2016 Inbox/Email Delivery Time 12:02 am You are able to pick the students you want to send the email to. Sender's Emai