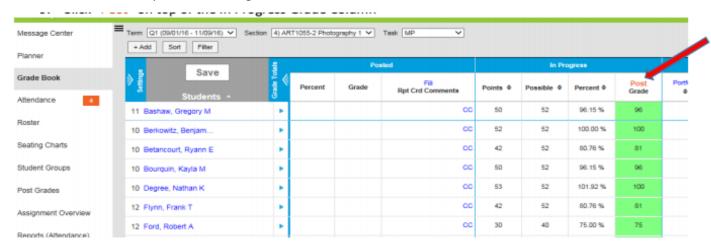

## **Posting Grades to Report Cards**

Follow the instructions below to Post Grades from the INFINITE CAMPUS Grade Book to Report Cards:

- 1. Click GRADE BOOK
- 2. Make sure you are in the proper Term in the drop down
- 3. Select course Section in the drop down
- 4. Select Task "MP" for Marking Period
- 5. Verify that all assignment/test/quiz, etc. grades have
- 6. Click "Post" on top of the In Progress Grade Column

7. Make sure the proper parameters are selected & click OK

8. Percent and Grade columns will populate – verify accuracy

- 9. Any overrides MUST be done in BOTH Posted Percent AND Posted Grade columns\*
- 10. Enter Comments using the same procedure used for progress reports
- 11. SAVE!