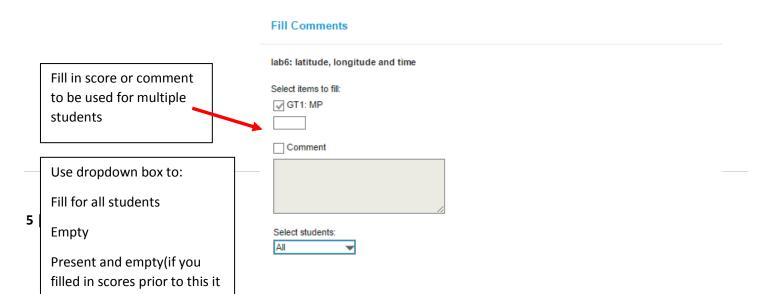

#### **Using Fill/Scores Comments**

Messages sent from here cannot be replied to. It is a good idea to include your email address in the email. Form emails can be edited.