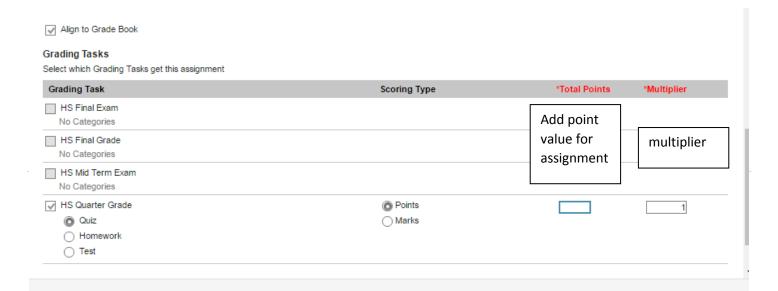

#### Grade Calculation **Grading Tasks** Fill Calculation Type Term **Grading Task** Composite Calculation Q1 MP Type: In Progress Grade w Change type to in progress grade \*Grading Scale Numeric **▼** For weighted categories – check off ✓ Weight Categories For points – leave blank Use Score's % Value Q1 PR Type: No Calculation Q2 MP Type: In Progress Grade w \*Grading Scale Numeric ▼ 🚹

### \*\*Change for each MP and for Final Grade in every class. Leave PR alone