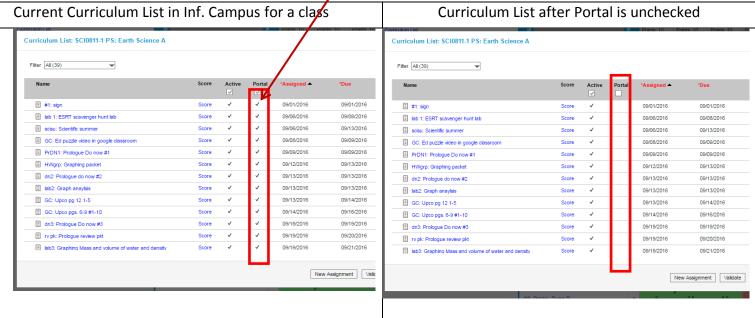

#### Step 1: Teacher's point of view.

- Q1 and Q2 assignments should be **UNCHECKED** so these assignments will not show on portal. Note that this takes **only one click to uncheck each section.**
- Go to Settings > Curriculum List. Uncheck Portal 
   ☐ at the top of the window and that will uncheck en masse.
- For example:

**Step 2:** Whenever a teacher creates an assignment that will be due in Q2, the teacher must uncheck the Portal option.

This is what it will look like from the Parent's point of view. Note grade book icon. Clicking that icon brings up assignments for that class.