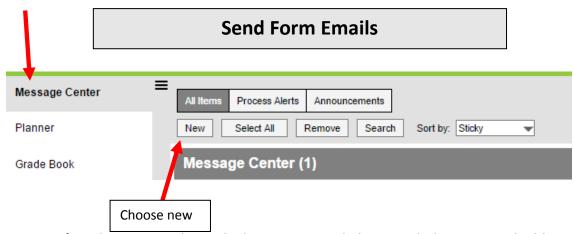

#### **Using Fill/Scores Comments**

Messages sent from here cannot be replied to. It is a good idea to include your email address in the email. Form emails can be edited.

#### Class Message: Step 1 Create a new message or select an existing message template saved to your user account or user group(s). Message Type Class Message Send: User/User Group -message to the class (can choose to send to guardians or students) Template <new> 🕶 -grades message (will send email to failing students) -missing assignment message (if assignments are flagged as missing, **Delivery Details** will send email) Delivery Devices ✓ Inbox ✓ Email If you save a message you will find it in the template section Delivery Date 11/06/2016 Inbox/Email Delivery Time 12:02 am You are able to pick the students you want to send the email to. Sender's Email noreply@bellmore-merricl Message Details Save Save As Delete Test Next Close

View Message Log by going to campus tools

Print out message log report