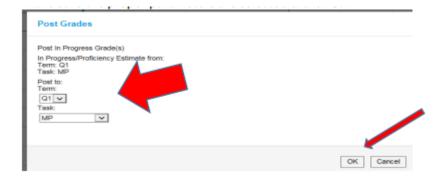

7. Make sure the proper parameters are selected & click OK

8. Percent and Grade columns will populate – verify accuracy

- 9. Any overrides MUST be done in BOTH Posted Percent AND Posted Grade columns\*
- 10. Enter Comments using the same procedure used for progress reports
- 11. SAVE!