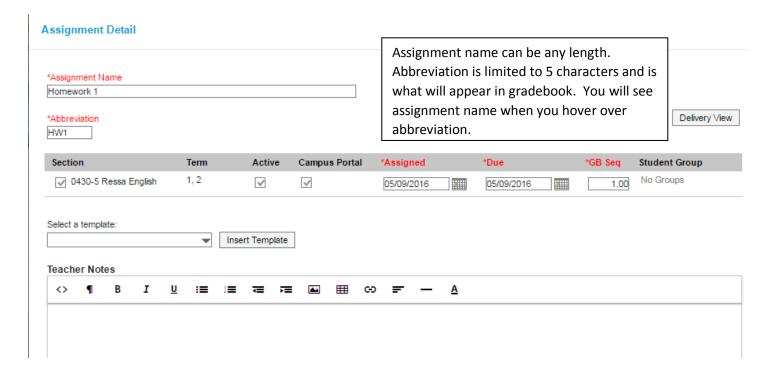

# Adding Assignments into your gradebook

In gradebook, +Add button in the top left corner

You will need to scroll down the entire page to fill in the information needed to correctly enter into IC

Teacher notes are internal (not necessary)

Portal description will appear on printed reports or in parent portal view (not necessary)

Align to grade book - can uncheck if it is an assignment that you want to keep track of in gradebook but don't want it to count