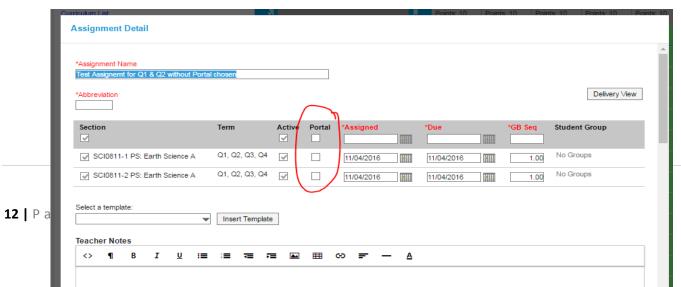

**Step 2:** Whenever a teacher creates an assignment that will be due in Q2, the teacher must uncheck the Portal option.

This is what it will look like from the Parent's point of view. Note grade book icon. Clicking that icon brings up assignments for that class.