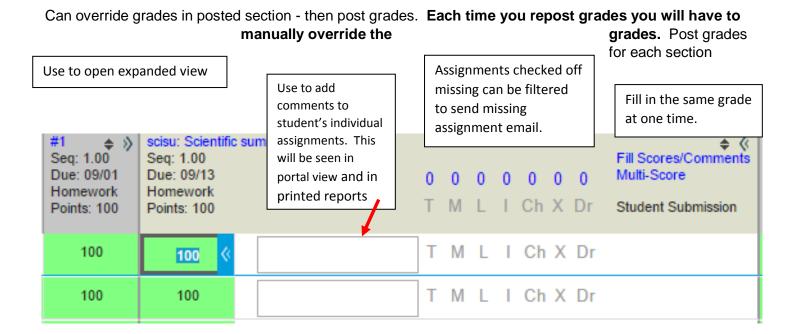

### **Entering grades into your gradebook**

Grades can be typed directly into the gradebook.

To autofill - use expanded view of HW - also used to assign if work was late, missing (will automatically not count any grade that is filled and will default to a grade of 0), X (will not count grade in average), Ch (will assign 0 to grade), etc.

Can also manually drop lowest grade by choosing DR to drop the grade if you did not choose drop lowest grade in category option

If you post grades that are higher than the assigned value it will automatically count the points over as extra credit.